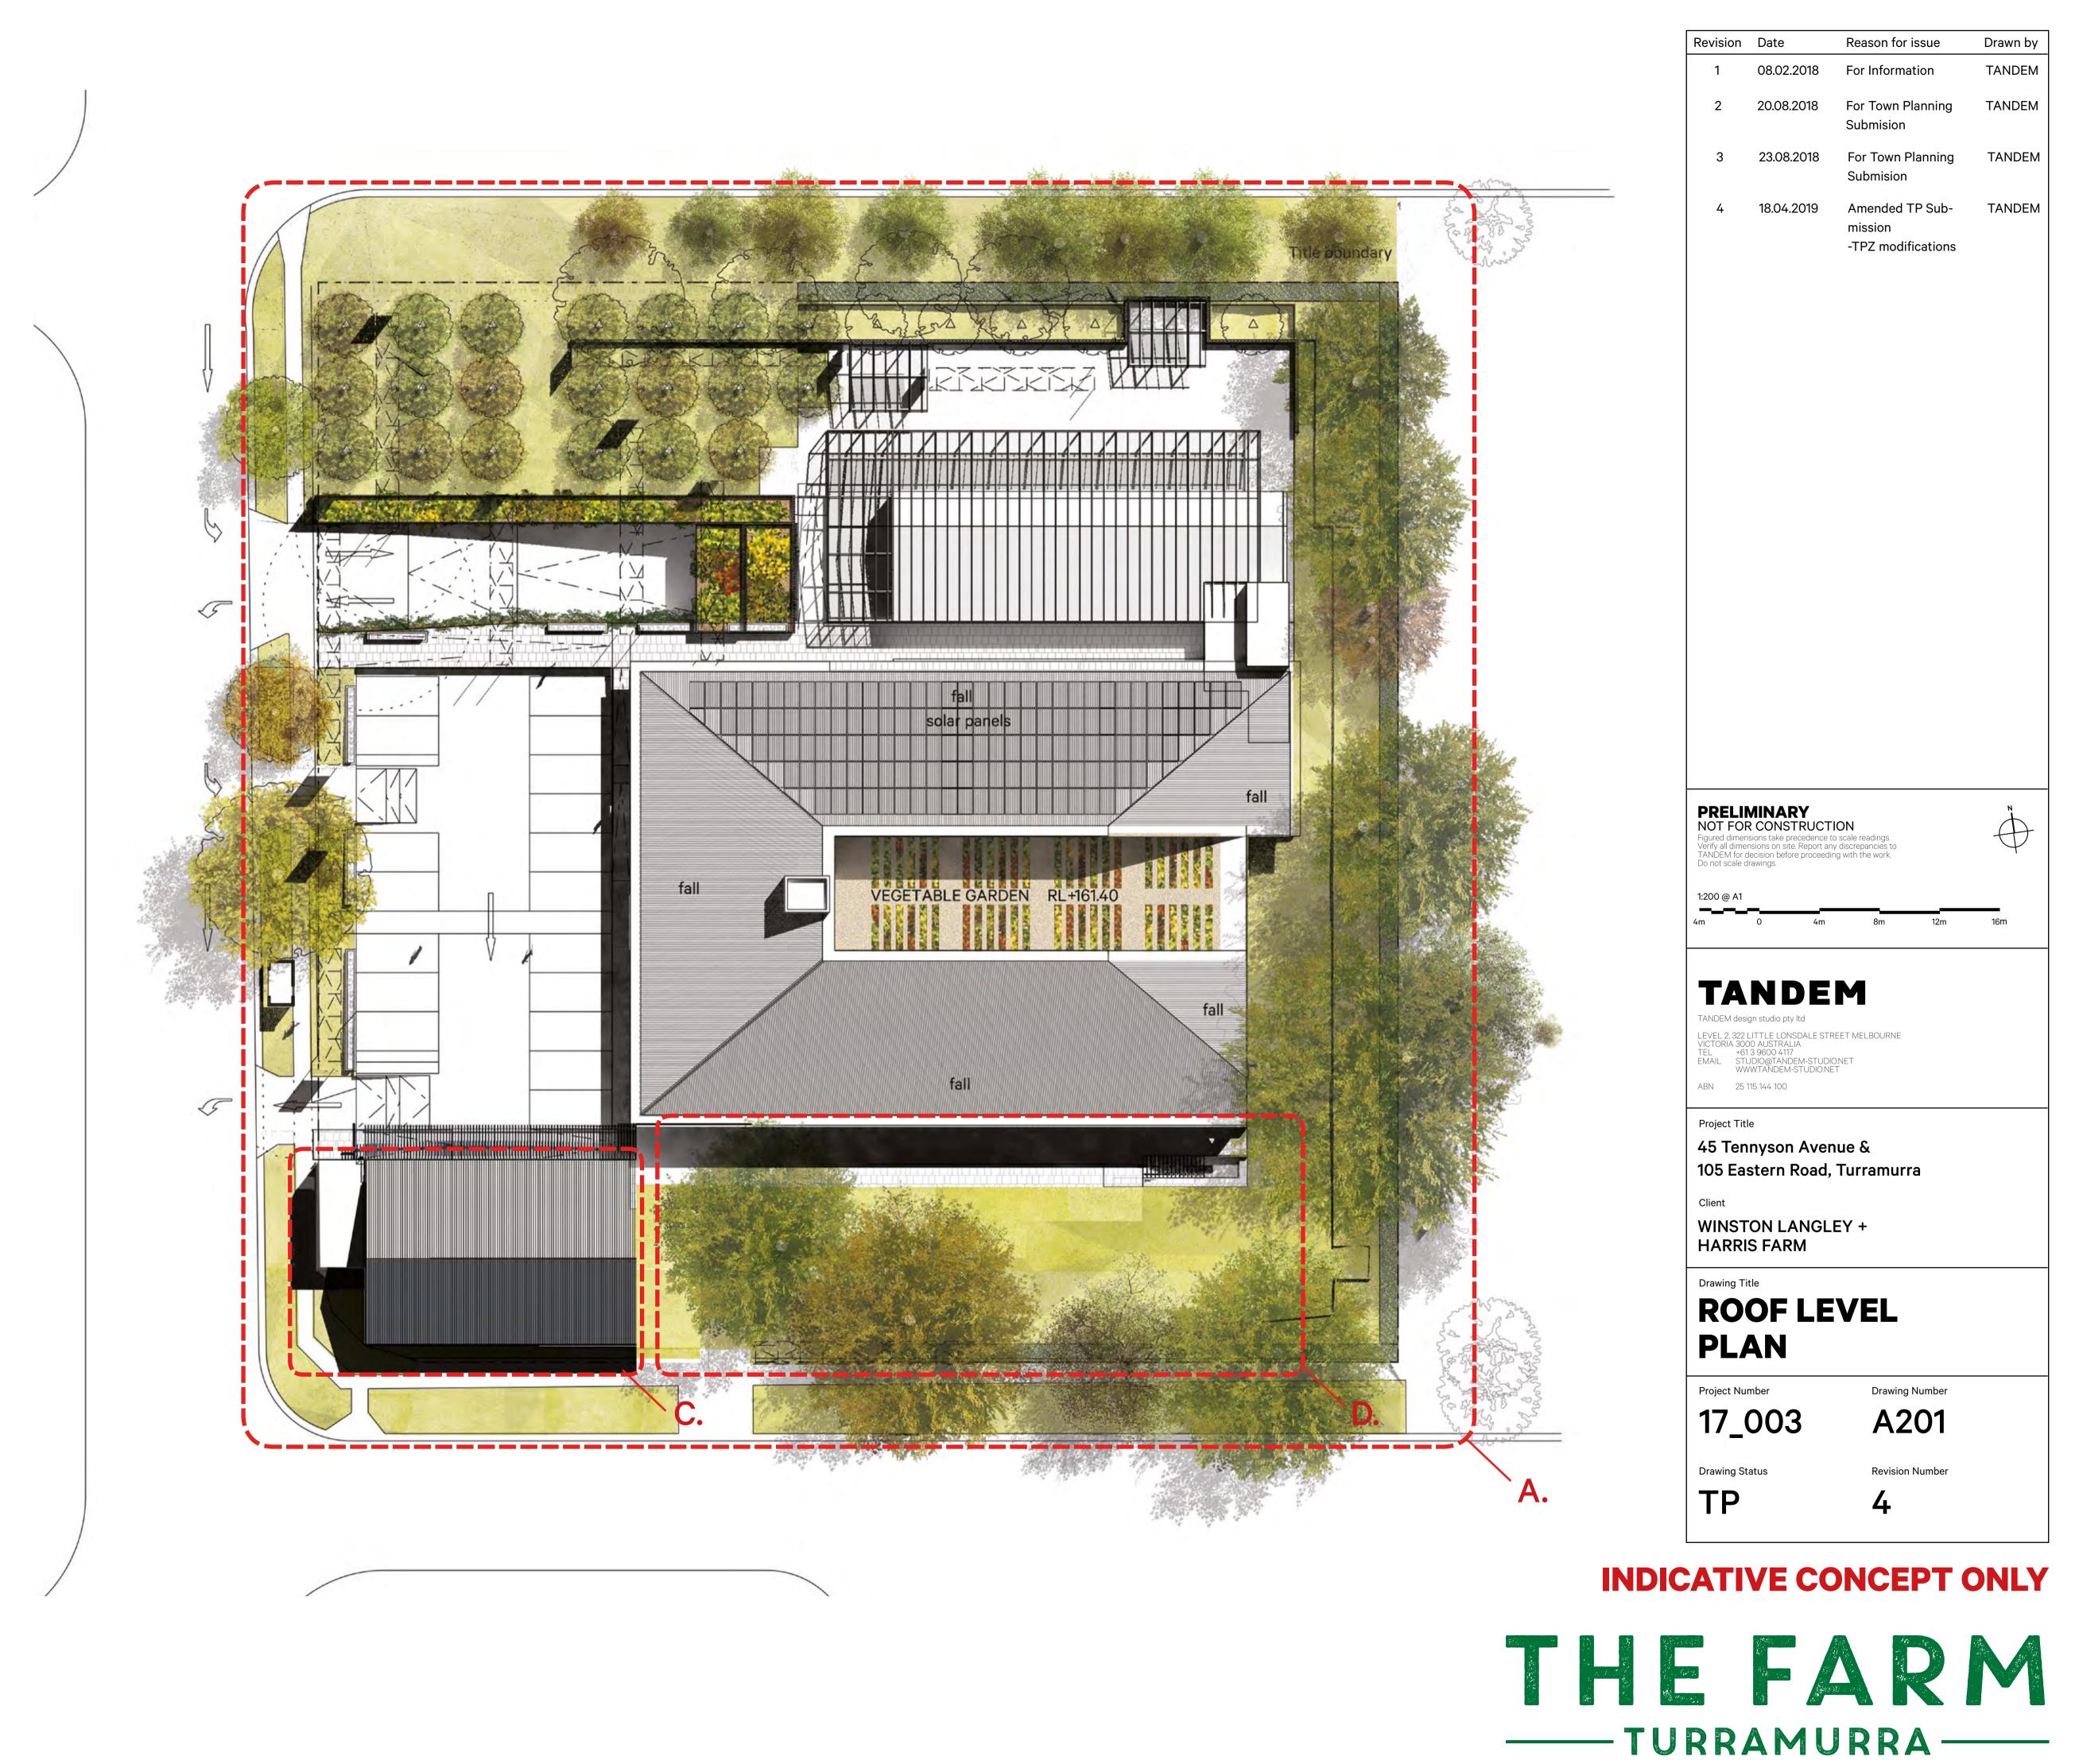

### schedule of changes

| Letter     | Date       | Description                                                                |
|------------|------------|----------------------------------------------------------------------------|
| Α.         | 18.04.2019 | INDICATIVE TREE CANOPY EXTENT RE-<br>MOVED FROM PLAN                       |
| <b>B.</b>  | 18.04.2019 | BASEMENT EXTENT MODIFIED TO SUIT TPZ<br>- RESULTANT REDUCTION IN CARPARKS. |
| <b>C</b> . | 18.04.2019 | BARN RETAIL BUILDING FOOTPRINT RE-<br>DUCED TO SUIT TPZ                    |
| D.         | 08.02.2018 | EXTENT OF HARD PAVING REDUCED TO<br>SUIT TPZ                               |
|            |            |                                                                            |
|            |            |                                                                            |
|            |            |                                                                            |

## schedule of changes

| Date       | Description                                                   |
|------------|---------------------------------------------------------------|
| 18.04.2019 | INDIICATIVE TREE CANOPY EXTENT<br>REMOVED FROM PLAN           |
| 18.04.2019 | BASEMENT EXTENT MODIFIED TO<br>SUIT TPZ - RESULTANT REDUCTION |
| 18.04.2019 | BARN RETAIL BUILDING FOOTPRINT<br>REDUCED TO SUIT TPZ         |
| 08.02.2018 | EXTENT OF HARD PAVING REDUCED<br>TO SUIT TPZ                  |
|            |                                                               |
|            |                                                               |
|            |                                                               |
|            | 18.04.2019<br>18.04.2019<br>18.04.2019                        |

# schedule of changes

| Letter | Date       | Description                                                   |
|--------|------------|---------------------------------------------------------------|
| Α.     | 18.04.2019 | INDIICATIVE TREE CANOPY EXTENT<br>REMOVED FROM PLAN           |
| Β.     | 18.04.2019 | BASEMENT EXTENT MODIFIED TO<br>SUIT TPZ - RESULTANT REDUCTION |
| С.     | 18.04.2019 | BARN RETAIL BUILDING FOOTPRINT<br>REDUCED TO SUIT TPZ         |
| D.     | 08.02.2018 | EXTENT OF HARD PAVING REDUCED<br>TO SUIT TPZ                  |
|        |            |                                                               |
|        |            |                                                               |
|        |            |                                                               |