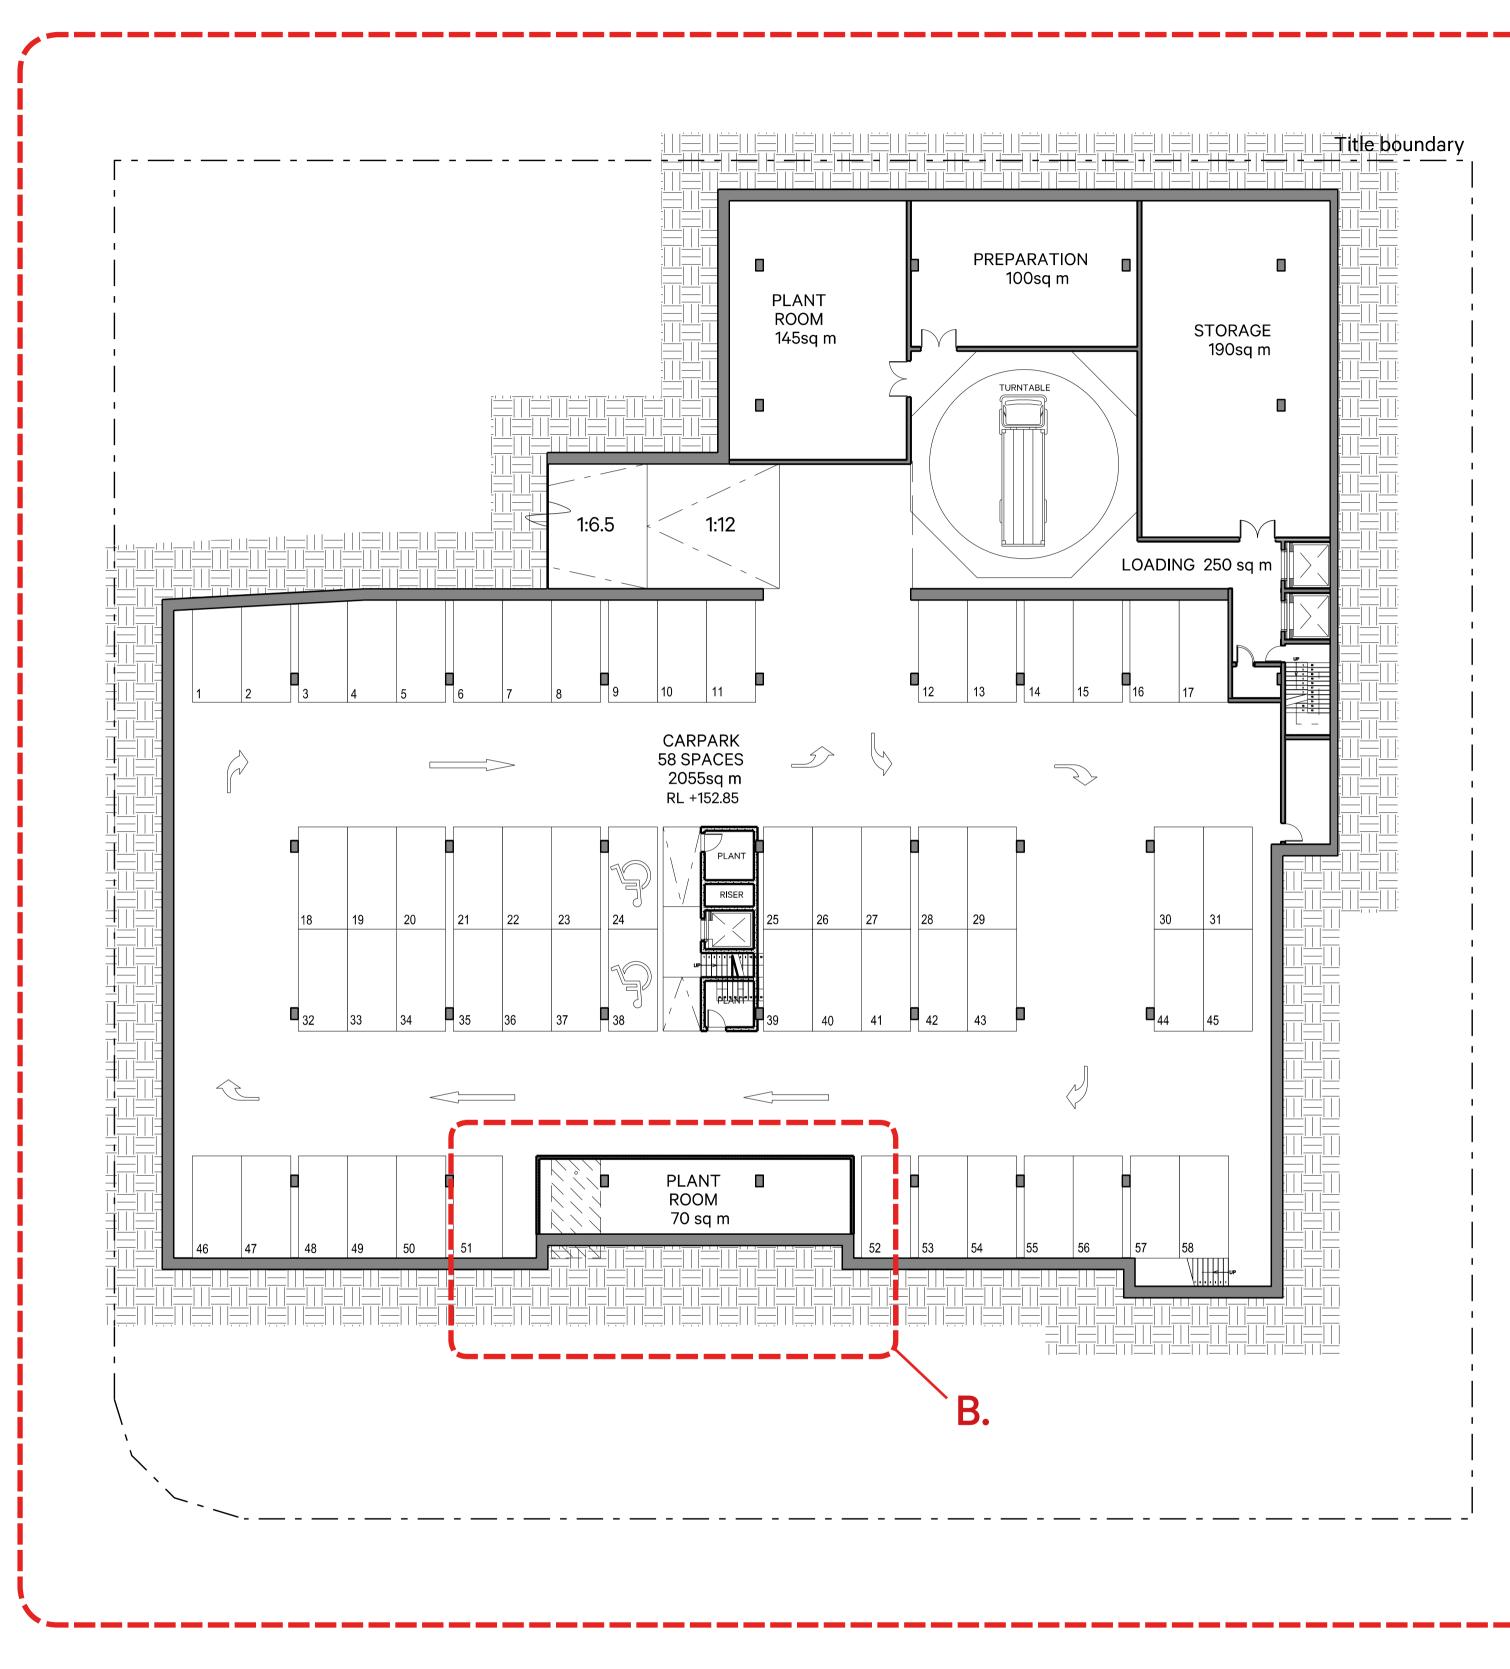

### schedule of changes

| Letter     | Date       | Description                                                                |
|------------|------------|----------------------------------------------------------------------------|
| Α.         | 18.04.2019 | INDICATIVE TREE CANOPY EXTENT RE-<br>MOVED FROM PLAN                       |
| <b>B.</b>  | 18.04.2019 | BASEMENT EXTENT MODIFIED TO SUIT TPZ<br>- RESULTANT REDUCTION IN CARPARKS. |
| <b>C</b> . | 18.04.2019 | BARN RETAIL BUILDING FOOTPRINT RE-<br>DUCED TO SUIT TPZ                    |
| D.         | 08.02.2018 | EXTENT OF HARD PAVING REDUCED TO<br>SUIT TPZ                               |
|            |            |                                                                            |
|            |            |                                                                            |
|            |            |                                                                            |

## schedule of changes

| Date       | Description                                                   |
|------------|---------------------------------------------------------------|
| 18.04.2019 | INDIICATIVE TREE CANOPY EXTENT<br>REMOVED FROM PLAN           |
| 18.04.2019 | BASEMENT EXTENT MODIFIED TO<br>SUIT TPZ - RESULTANT REDUCTION |
| 18.04.2019 | BARN RETAIL BUILDING FOOTPRINT<br>REDUCED TO SUIT TPZ         |
| 08.02.2018 | EXTENT OF HARD PAVING REDUCED<br>TO SUIT TPZ                  |
|            |                                                               |
|            |                                                               |
|            |                                                               |
|            | 18.04.2019<br>18.04.2019<br>18.04.2019                        |

# schedule of changes

| Letter | Date       | Description                                                   |
|--------|------------|---------------------------------------------------------------|
| Α.     | 18.04.2019 | INDIICATIVE TREE CANOPY EXTENT<br>REMOVED FROM PLAN           |
| Β.     | 18.04.2019 | BASEMENT EXTENT MODIFIED TO<br>SUIT TPZ - RESULTANT REDUCTION |
| С.     | 18.04.2019 | BARN RETAIL BUILDING FOOTPRINT<br>REDUCED TO SUIT TPZ         |
| D.     | 08.02.2018 | EXTENT OF HARD PAVING REDUCED<br>TO SUIT TPZ                  |
|        |            |                                                               |
|        |            |                                                               |
|        |            |                                                               |