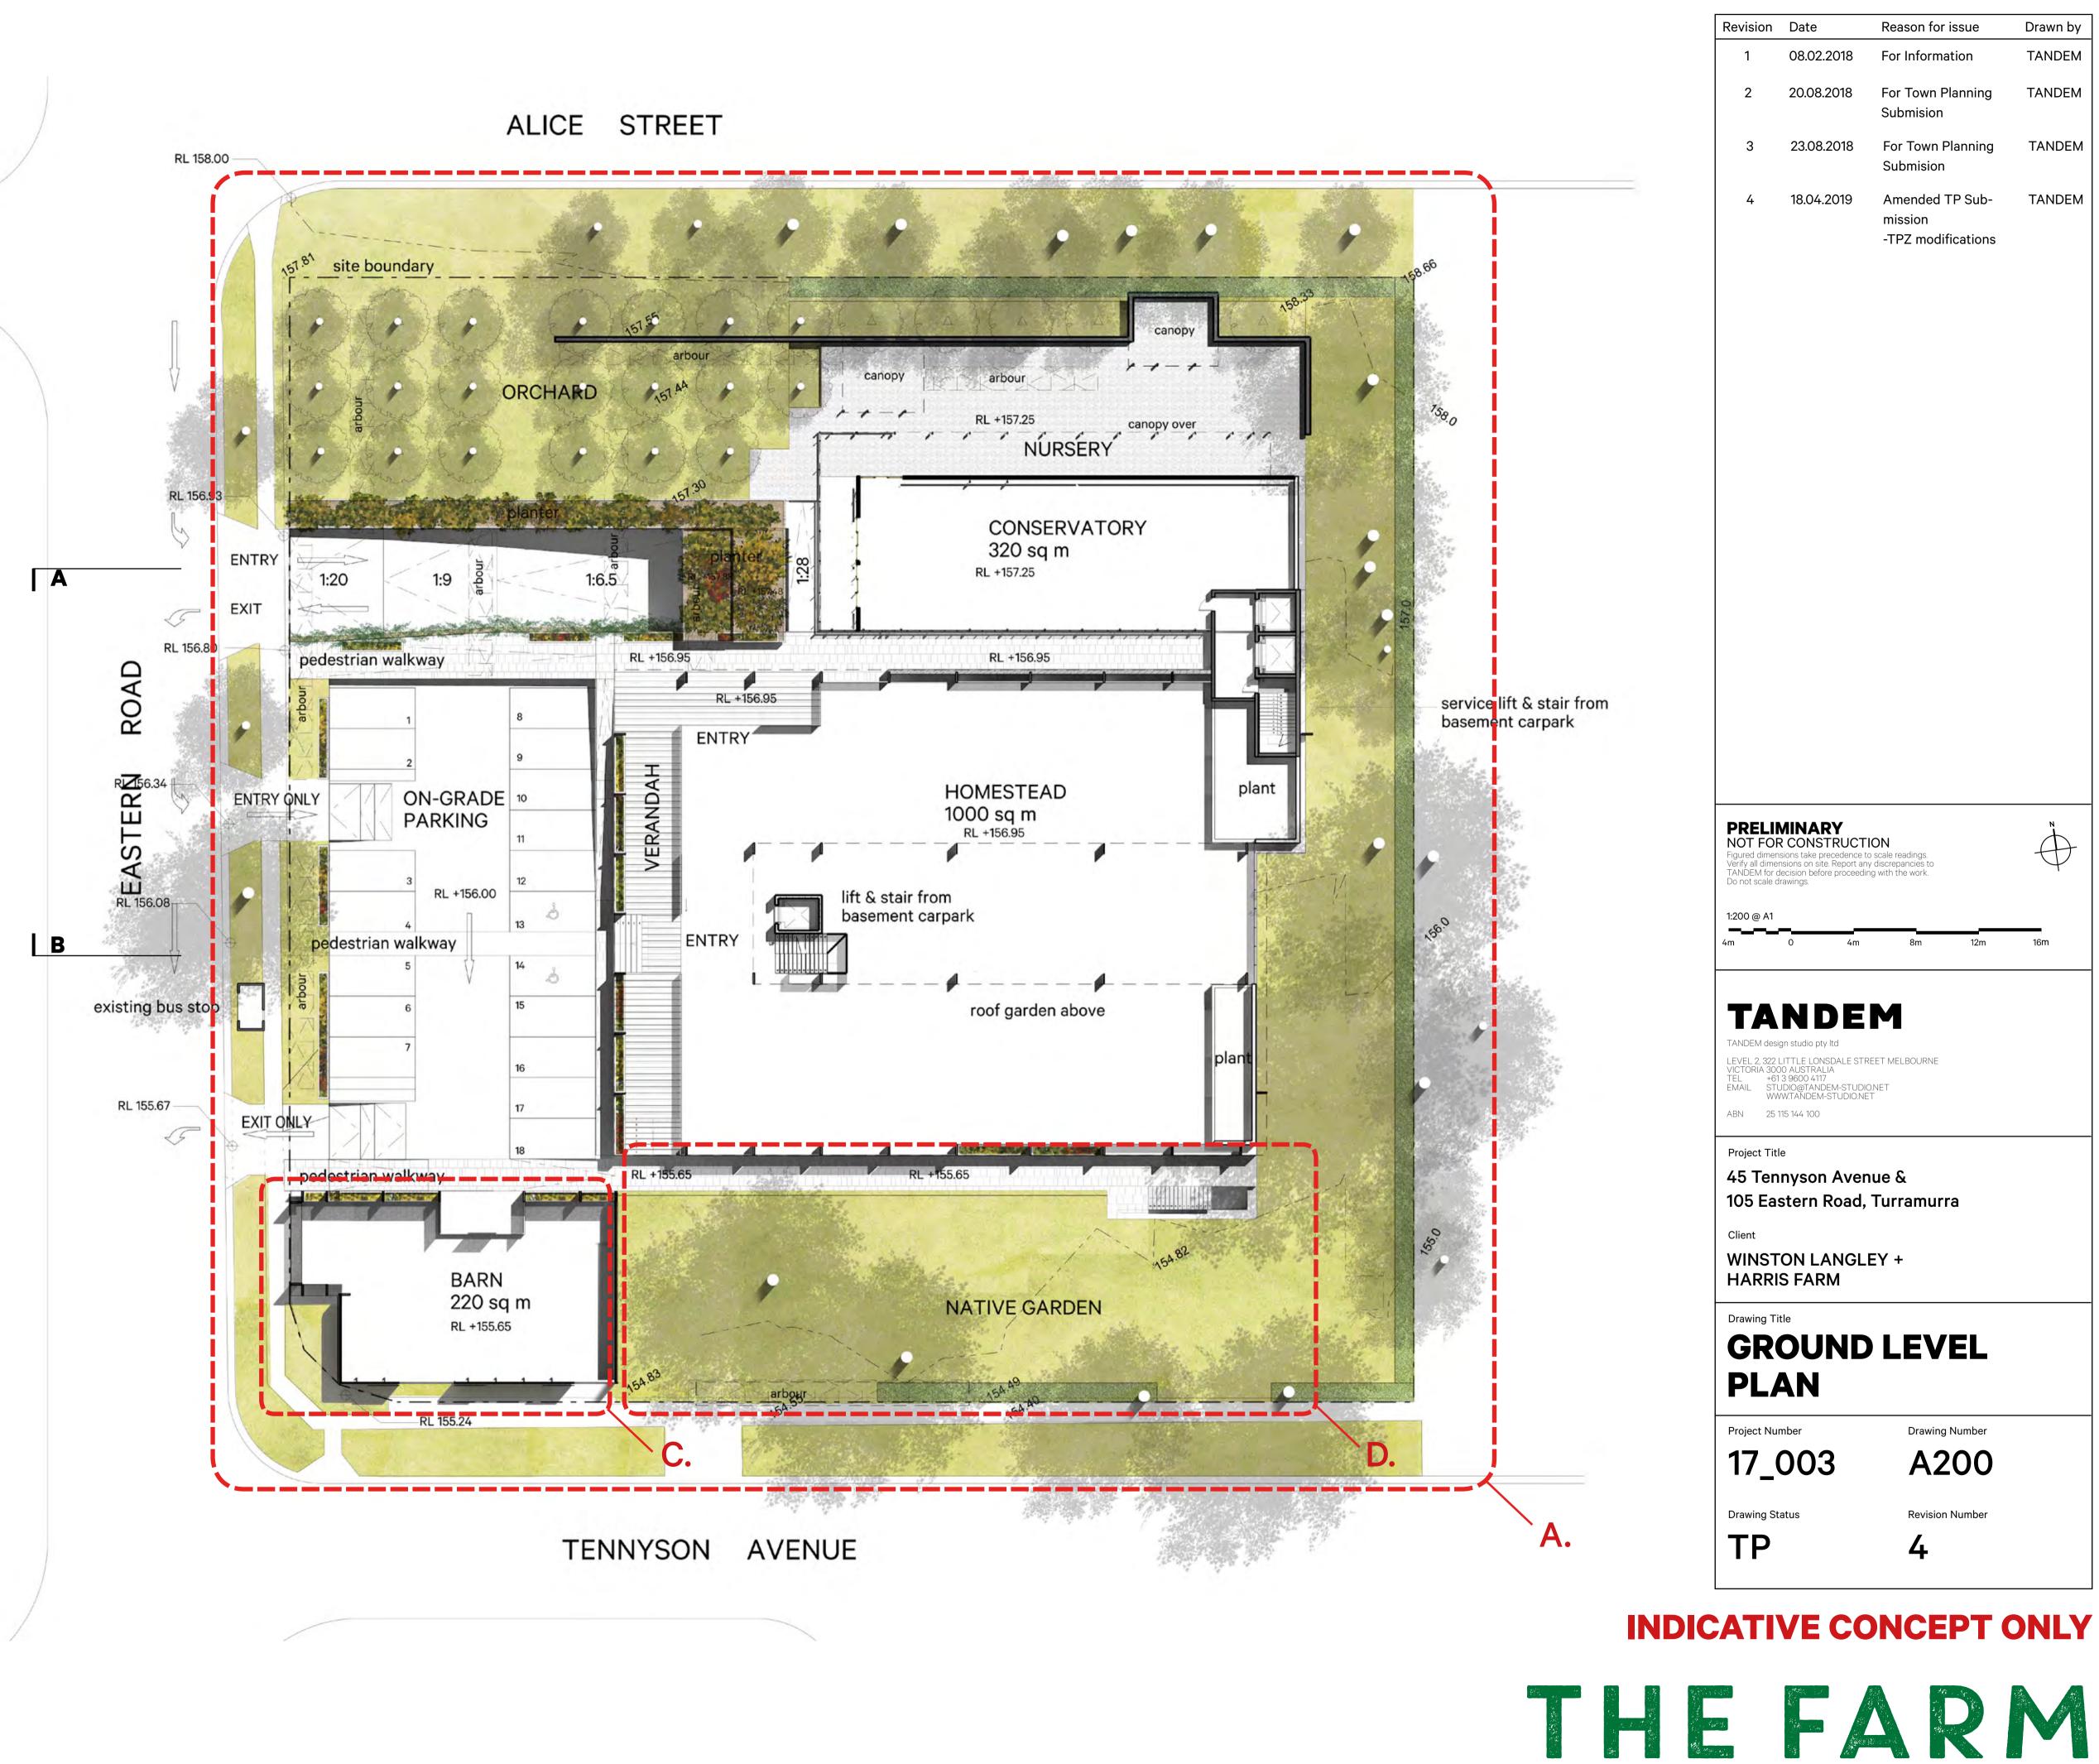

### schedule of changes

| Letter     | Date       | Description                                                                |
|------------|------------|----------------------------------------------------------------------------|
| Α.         | 18.04.2019 | INDICATIVE TREE CANOPY EXTENT RE-<br>MOVED FROM PLAN                       |
| <b>B.</b>  | 18.04.2019 | BASEMENT EXTENT MODIFIED TO SUIT TPZ<br>- RESULTANT REDUCTION IN CARPARKS. |
| <b>C</b> . | 18.04.2019 | BARN RETAIL BUILDING FOOTPRINT RE-<br>DUCED TO SUIT TPZ                    |
| D.         | 08.02.2018 | EXTENT OF HARD PAVING REDUCED TO<br>SUIT TPZ                               |
|            |            |                                                                            |
|            |            |                                                                            |
|            |            |                                                                            |

## schedule of changes

| Date       | Description                                                   |
|------------|---------------------------------------------------------------|
| 18.04.2019 | INDIICATIVE TREE CANOPY EXTENT<br>REMOVED FROM PLAN           |
| 18.04.2019 | BASEMENT EXTENT MODIFIED TO<br>SUIT TPZ - RESULTANT REDUCTION |
| 18.04.2019 | BARN RETAIL BUILDING FOOTPRINT<br>REDUCED TO SUIT TPZ         |
| 08.02.2018 | EXTENT OF HARD PAVING REDUCED<br>TO SUIT TPZ                  |
|            |                                                               |
|            |                                                               |
|            |                                                               |
|            | 18.04.2019<br>18.04.2019<br>18.04.2019                        |

# schedule of changes

| Letter | Date       | Description                                                   |
|--------|------------|---------------------------------------------------------------|
| Α.     | 18.04.2019 | INDIICATIVE TREE CANOPY EXTENT<br>REMOVED FROM PLAN           |
| Β.     | 18.04.2019 | BASEMENT EXTENT MODIFIED TO<br>SUIT TPZ - RESULTANT REDUCTION |
| С.     | 18.04.2019 | BARN RETAIL BUILDING FOOTPRINT<br>REDUCED TO SUIT TPZ         |
| D.     | 08.02.2018 | EXTENT OF HARD PAVING REDUCED<br>TO SUIT TPZ                  |
|        |            |                                                               |
|        |            |                                                               |
|        |            |                                                               |